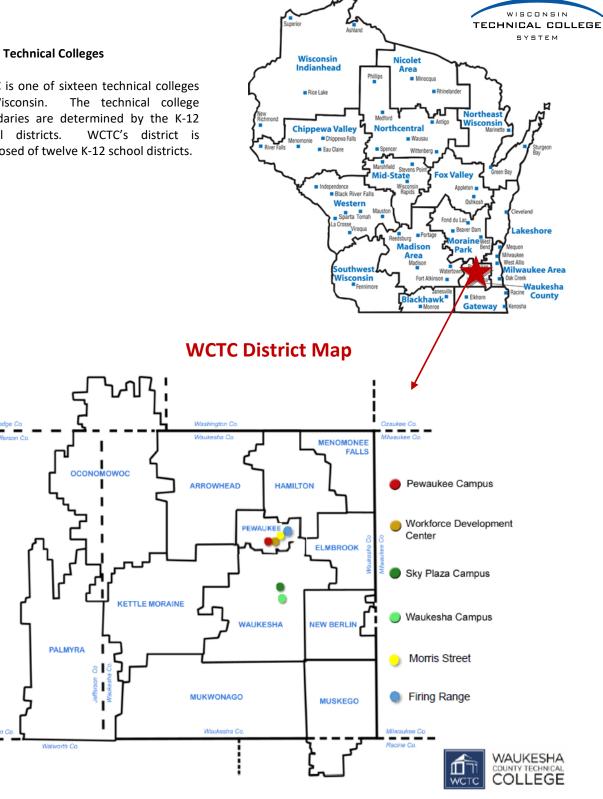

## WTCS Technical Colleges

WCTC is one of sixteen technical colleges The technical college in Wisconsin. boundaries are determined by the K-12 school districts. WCTC's district is composed of twelve K-12 school districts.

## Waukesha County Area Technical College District

Waukesha County less the portion of the School District of West Allis, West Milwaukee, et al. and the portion of the City of Milwaukee lying within Waukesha County; plus the portion of the Oconomowoc Area School District in Dodge and Jefferson Counties, the Palmyra-Eagle Area School District, and the School District of Kettle Moraine in Jefferson County and the Muskego-Norway School District in Racine County.