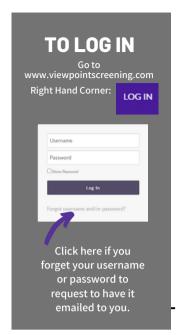

# 1 Log In to Your Account

Once your order is complete, you should be taken to a screen to like this to the right.

Your username will be the email you used to set up your account.

Change password here, and it will log you in to the Viewpoint System.