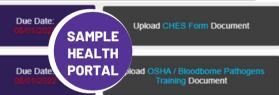

### **View your HEALTH PORTAL REQUIREMENTS**

Now you are logged into your Viewpoint Screening Account. This is your **Dashboard**. Click "**Health Portal**" to VIEW requirements.

### **HOW TO SEE REQUIREMENTS & UPLOAD DOCUMENTS**

To VIEW YOUR GUIDELINES (what to do) for a particular requirement, click on that item's "Requirement Description."