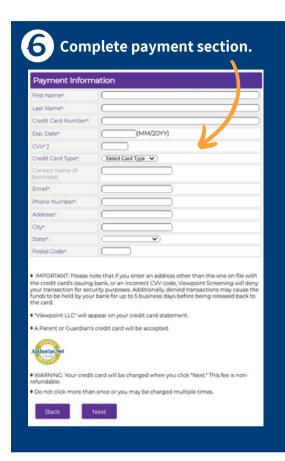

Please make sure you have provided correct information. Changes cannot be made once you have placed your order.

Back

Next