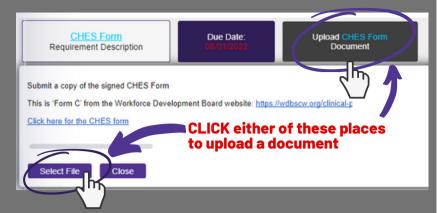

### **Guideline Description Box**

- From here, you can:

   View the guidelines for what to upload

   See important instructions

   View & download school forms

  - Upload a file to correspond with this requirement

### HOW TO UPLOAD A DOCUMENT

When you have the correct document available, you are ready to upload it to your Health Portal.

Once the document has been successfully uploaded, a new button will appear in the Row of the item with the DATE UPLOADED.