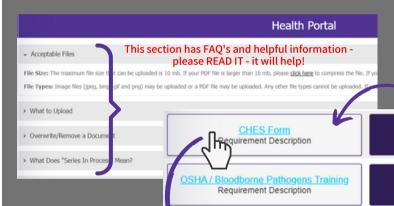

### **HOW TO SEE REQUIREMENTS & UPLOAD DOCUMENTS**

To VIEW YOUR GUIDELINES (what to do) for a particular requirement, click on that item's "Requirement Description."

### **Guideline Description Box**

- From here, you can:

   View the guidelines for what to upload

   See important instructions

   View & download school forms

  - Upload a file to correspond with this requirement