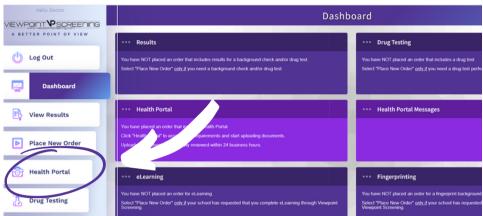

### **View your HEALTH PORTAL REQUIREMENTS**

Now you are logged into your Viewpoint Screening Account. This is your **Dashboard**. Click "**Health Portal**" to VIEW requirements.