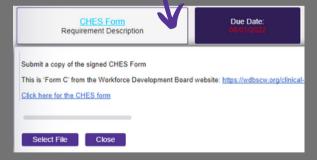

### **HOW TO SEE REQUIREMENTS & UPLOAD DOCUMENTS**

To VIEW YOUR GUIDELINES (what to do) for a particular requirement, click on that item's "Requirement Description."

### **Guideline Description Box**

- From here, you can:

   View the guidelines for what to upload

   See important instructions

   View & download school forms

  - Upload a file to correspond with this requirement