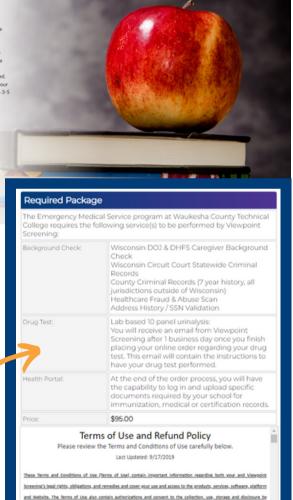

Re-Entry Paramedic

on the link, you will be taken to a package summary screen.

Once you review your package and the terms of use policy, click the button to acknowledge and hit NEXT.

Viewpoint Screening of your information including without limitation personally identifiable information (PE), background

I have read, understand and agree to the <u>Viewpoint Screening Terms of</u>

check reports and results, drug test results, immunization records, and professional licenses or certifications.

| Applic                  | ant Inform                | ation                                                                                                                                   |                                                                                                                                                                                                                                   |  |
|-------------------------|---------------------------|-----------------------------------------------------------------------------------------------------------------------------------------|-----------------------------------------------------------------------------------------------------------------------------------------------------------------------------------------------------------------------------------|--|
|                         |                           |                                                                                                                                         | behalf. This form must be filled out by the treening services.                                                                                                                                                                    |  |
| First N. m              | net:                      |                                                                                                                                         |                                                                                                                                                                                                                                   |  |
| Last Name*:             |                           |                                                                                                                                         |                                                                                                                                                                                                                                   |  |
| Middle Na               | ame:                      |                                                                                                                                         |                                                                                                                                                                                                                                   |  |
| Alias/Maiden Name 1:    |                           | Please Note: If you DO NO have an alias name, leave this field blank. Only provide if you have used an alias within the last Dyears.    |                                                                                                                                                                                                                                   |  |
| Alias/Maiden Name 2:    |                           | Please Note: If you DO NOT have an alias name, leave this fells back. Only provide if you have used an alias within the last 7 years.   |                                                                                                                                                                                                                                   |  |
| Alias/Maiden Name 3:    |                           | Please Note: If you DO NOT have an alias name, leaver this field blank. Only provide if you have used an alias within the last 7 years. |                                                                                                                                                                                                                                   |  |
| Social Security Number: |                           | Please Note: If you have not been issued a valid U.S. SSN then enter all zeros (000-00-0000) instead.                                   |                                                                                                                                                                                                                                   |  |
| Date of Birth*:         |                           | ▼/ ▼/ (mm/dd/yyyy)                                                                                                                      |                                                                                                                                                                                                                                   |  |
| Gendert:                |                           | O Male O Female                                                                                                                         |                                                                                                                                                                                                                                   |  |
| Phone Number*:          |                           | (111-111-1111)                                                                                                                          |                                                                                                                                                                                                                                   |  |
| E-Mail Address*:        |                           | log in. <u>If yo</u><br>to <u>use the</u> :<br>Separate lo                                                                              | Your email address will be your user name to<br>u have placed a previous order, it is recommended<br>same email address to prevent separate logins,<br>gins will contain separate results / medical<br>s, and cannot be combined. |  |
|                         | Current                   | Resident                                                                                                                                | tial Address:                                                                                                                                                                                                                     |  |
|                         | Address*:                 |                                                                                                                                         |                                                                                                                                                                                                                                   |  |
|                         | City+:                    |                                                                                                                                         |                                                                                                                                                                                                                                   |  |
|                         | State or U.S. Territory*: |                                                                                                                                         | For an international address, select "Internation and select the foreign Country name below.                                                                                                                                      |  |
|                         | Country*:                 |                                                                                                                                         | (United States                                                                                                                                                                                                                    |  |
| Zip Code*:              |                           |                                                                                                                                         | ZIP Code Look Up Tool Please Note: If you have an international address that does not require a Zip Code, please fill in                                                                                                          |  |