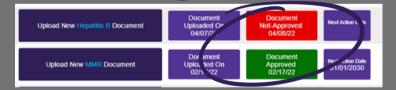

### HOW TO UPLOAD A DOCUMENT

When you have the correct document available, you are ready to upload it to your Health Portal.

Once the document has been successfully uploaded, a new button will appear in the Row of the item with the DATE UPLOADED.

date upload column document status column action date column

Hepatitis B Requirement Description

Requirement Description

Click to view the document(s) you have uploaded

Upload New Hepatitis B Document

Upload New MMR Document

Document Uploaded On 04/07/22 Document Not-Approved 04/08/22

Next Action C

Uploa

Document Approved

Next Action Date 01/01/2030

Is my document approved or not approved?

Documents are reviewed in 24 hours, or in 1 business day if submitted on weekends. Once reviewed, every document is either APPROVED (and marked green), or NOT APPROVED (and marked red), with a date stamp of review.