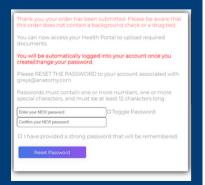

# 1 Log In to Your Account

Once your order is complete, you should be taken to a screen to like this to the right.

Your username will be the email you used to set up your account.

Change password here, and it will log you in to the Viewpoint System.