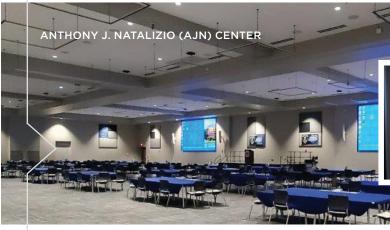

# ANTHONY J. NATALIZIO (AJN) CENTER

The newly renovated AJN Center boasts 17,665 square feet that can be divided and arranged for a variety of event styles.

- » Location: Building S
- » Capacity: 1,376 (theater seating), 608 (banquet seating), 255 (classroom seating)
- » Rentals range from \$300 \$1,115